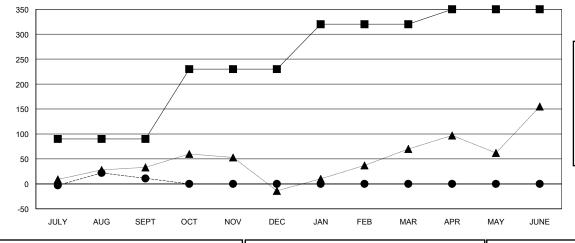

## **LOCATION UGANDA**

**GMT CA** 

| Clubs                 |               |           |               | Members               |                           |                         |                                              |
|-----------------------|---------------|-----------|---------------|-----------------------|---------------------------|-------------------------|----------------------------------------------|
| RESULTS FOR 2018-2019 |               |           |               | RESULTS FOR 2018-2019 |                           |                         |                                              |
| QUARTER               | NEW CLUB GOAL | NEW CLUBS | DROPPED CLUBS | QUARTER               | MEMBER GROWTH NET<br>GOAL | MEMBER GROWTH<br>ACTUAL | DROPPED MEMBERS ACTUAL (including transfers) |
| JULY/AUG/SEPT         | 2             | 1         | 0             | JULY/AUG/SEPT         | 90                        | 62                      | 51                                           |
| OCT/NOV/DEC           | 2             | 0         | 0             | OCT/NOV/DEC           | 140                       | 0                       | 0                                            |
| JAN/FEB/MAR           | 2             | 0         | 0             | JAN/FEB/MAR           | 90                        | 0                       | 0                                            |
| APR/MAY/JUNE          | 0             | 0         | 0             | APR/MAY/JUNE          | 30                        | 0                       | 0                                            |

| -  | MEMBER GROWTH NET GOAL |
|----|------------------------|
| •- | MEMBER GROWTH ACTUAL   |

LAST YEAR MEMBERSHIP ACTUAL

| DROPPED CLUBS: 0 |    |
|------------------|----|
| DROPPED MEMBERS  |    |
| DECEASED         | 0  |
| CLUB CANCELLED   | 0  |
| OTHER            | 51 |
| TOTAL            | 51 |