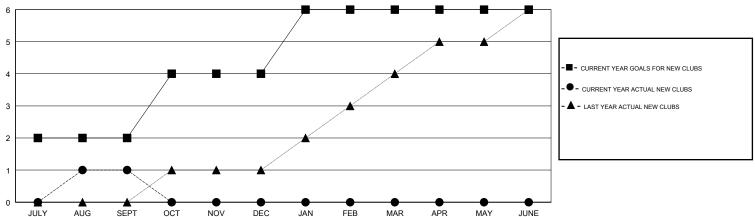

## **LOCATION UGANDA**

**GMT CA** 

| Clubs                 |               |           |               | Members               |                           |                         |                                              |
|-----------------------|---------------|-----------|---------------|-----------------------|---------------------------|-------------------------|----------------------------------------------|
| RESULTS FOR 2018-2019 |               |           |               | RESULTS FOR 2018-2019 |                           |                         |                                              |
| QUARTER               | NEW CLUB GOAL | NEW CLUBS | DROPPED CLUBS | QUARTER               | MEMBER GROWTH NET<br>GOAL | MEMBER GROWTH<br>ACTUAL | DROPPED MEMBERS ACTUAL (including transfers) |
| JULY/AUG/SEPT         | 2             | 1         | 0             | JULY/AUG/SEPT         | 90                        | 62                      | 51                                           |
| OCT/NOV/DEC           | 2             | 0         | 0             | OCT/NOV/DEC           | 140                       | 0                       | 0                                            |
| JAN/FEB/MAR           | 2             | 0         | 0             | JAN/FEB/MAR           | 90                        | 0                       | 0                                            |
| APR/MAY/JUNE          | 0             | 0         | 0             | APR/MAY/JUNE          | 30                        | 0                       | 0                                            |